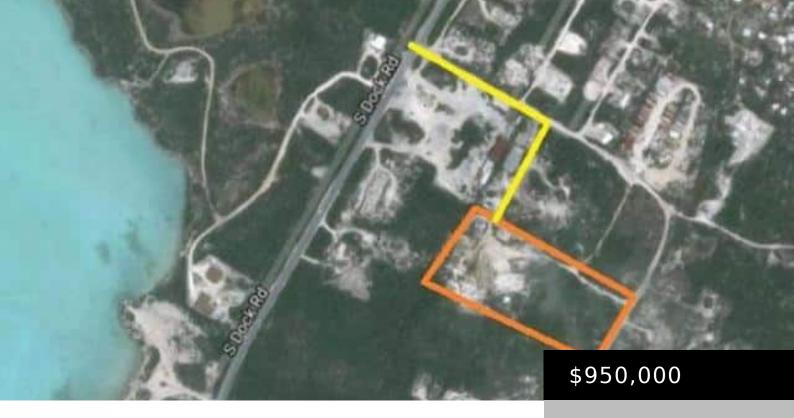

## Basics

| Category: For sale                           | Status: Active                                                       |
|----------------------------------------------|----------------------------------------------------------------------|
| Title to Land: Freehold                      | View: Other - See Remarks                                            |
| Parcel Number: 60611/124,125                 | Property Size: 3.0 - 9.99 Acres                                      |
| Sale or Rent: Building and Land,Sale<br>Only | Block/Section/Island Area: 60611 - Norway and Five Cays: Chalk Sound |
| Zoning: Commercial                           | Listing Firm: 9442                                                   |