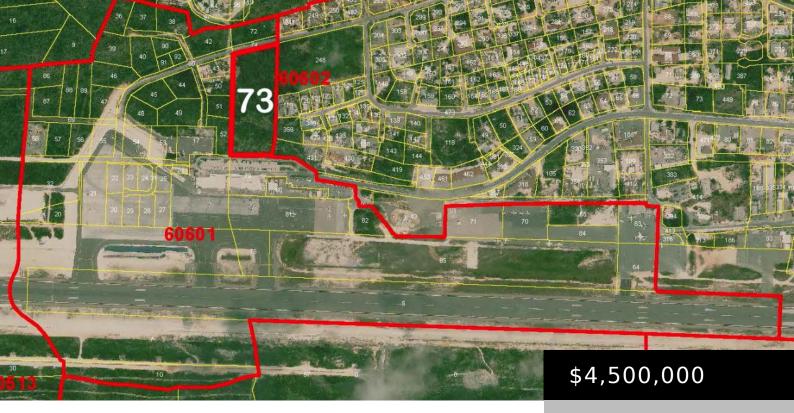

## ACROSS FROM PROVO INTERNATIONAL AIRPORT

https://www.remax-realestategroup-tci.com

Superb Elevated Commercial Lot! An amazing 5.91 acres of commercial property located directly across from the Provo International Airport Terminal.

## **Phillip Misick**

Engel and Voelkers Turks & Caicos

Basics

- Vacant Land (Comm)
  - Active
- 257440 sq ft

**Type:** Vacant Land (Comm)

**Area: 257440** sq ft

**View:** Other - See Remarks

**Property Size:** 3.0 - 9.99 Acres

**Org List Price:** \$3,500,000

**Amenities & Features** 

Water: City Water

**Miscellaneous** 

**Road Frontage:** 309

Title to Land: Freehold

**Parcel Number:** 60601/73

Sale or Rent: For Sale