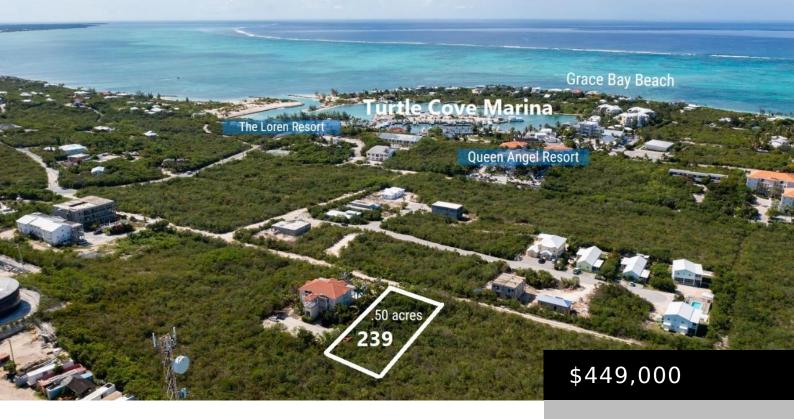

## BREEZY RIDGE ROAD 60713/239 - .50 ACRES

https://www.remax-realestategroup-tci.com

Amazing opportunity to own vacant land in the tranquil Turtle Cove community that is perfect for tourism-related development. With there being a shortage of available housing, now is the time to purchase this magnificent half-acre lot for the construction of Townhomes, a condo building, or an apartment complex. The owner also has lot 242, see [...]

## **Basics**

**Type:** Vacant Land (Comm)

**Area: 21780** sq ft

View: Garden View,Ocean View

**Property Size:** 0.5 - 0.99 Acres

**Org List Price:** \$279,000

with the foundation of the late

**Status:** Active

**Title to Land:** Freehold

Parcel Number: 239

Sale or Rent: For Sale

**Old Price #1:** \$279,000

## **Miscellaneous**

**Road Frontage:** 110