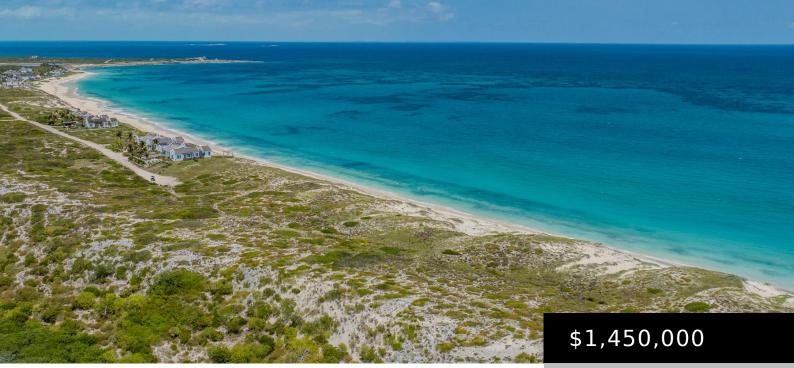

## **COLUMBUS BEACH FRONT LOT**

https://www.remax-realestategroup-tci.com

Welcome to paradise! Presenting Parcel 113, a magnificent beachfront lot located on the prestigious Ambergris Cay in the Turks and Caicos Islands. Encompassing a generous 2.62 acres of prime land, this exceptional property boasts an impressive 200 feet of pristine beach frontage, offering endless opportunities to embrace the beauty of the Caribbean. Ambergris Cay, also [...]

> Michael Bovell Turks & Caicos Sotheby's Int'l

**Basics** 

• Active

×

Type: Vacant Land (Res/Unzoned) Lot size: 2.34 sq ft View: Beach Front,Ocean Front,Waterfront Property Size: 1 - 2.99 Acres Org List Price: \$1,450,000 Status: Active Title to Land: Freehold Parcel Number: 113 Sale or Rent: For Sale