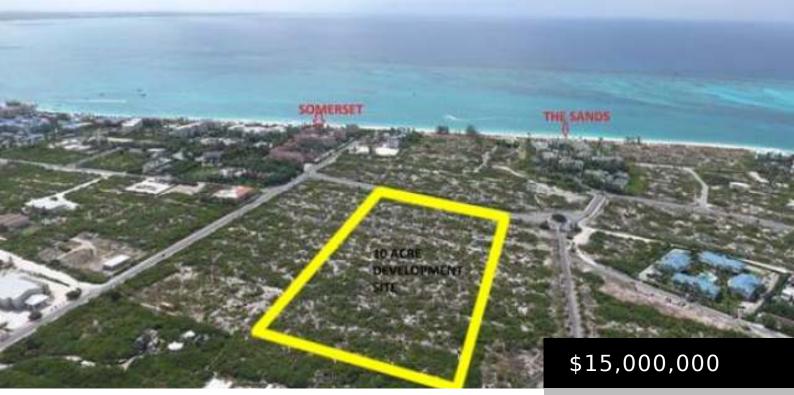

## **GRACE BAY HOTEL DEVELOPMENT SITE**

https://www.remax-realestategroup-tci.com

A 10.02 acre commercial parcel at the hub of Grace Bay's tourism center. This prime location is situated to the east of the roundabout at Sibonne, on the south side of the road. Immediately to the east of the lot itself the Village at Grace Bay is establishing an 81 acre full service retail, commercial, [...]

## **Basics**

- · Magazet Land (Campo)
- Active
- 435600 sq ft

×

Type: Vacant Land (Comm) Area: 435600 sq ft View: Garden View Property Size: 10.0 - 49.99 Acres Org List Price: \$5,000,000 Old Price #2: \$10,500,000 Status: Active Title to Land: Freehold Parcel Number: 60905/147 Sale or Rent: For Sale Old Price #1: \$8,500,000