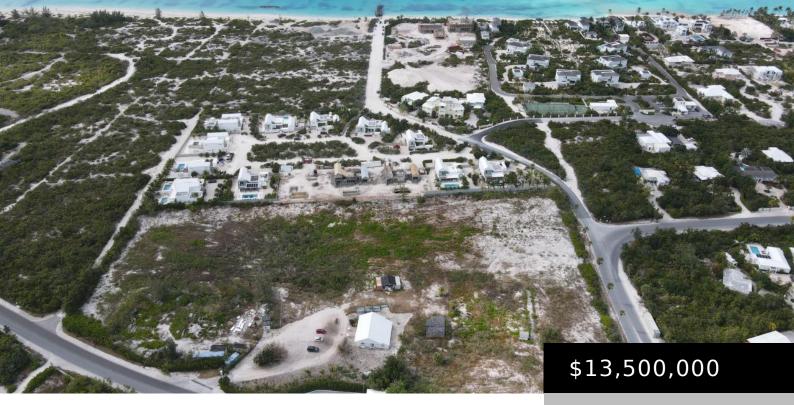

## **LEEWARD GOING THROUGH**

https://www.remax-realestategroup-tci.com

In the gate in Leeward and in walking distance to a beach access. Zoned for tourism related development, this 7.65 acre parcel is the Perfect location for an off water EP hotel, Condo tell or for the development of a high end residential community. This 7.65 acres property is a combination of seven individual lots [...]

## **Basics**

- Vacant Land (Res/Unzoned
- Active

×

Type: Vacant Land (Res/Unzoned) Title to Land: Freehold,Leasehold Parcel Number: 216-222,351,352,514 Sale or Rent: For Sale Status: Active View: Garden View Property Size: 3.0 - 9.99 Acres Org List Price: \$13,500,000

## Miscellaneous

Banner: 7.65 ACREAS VACANT LAND LEEWARD GOING THROUGH