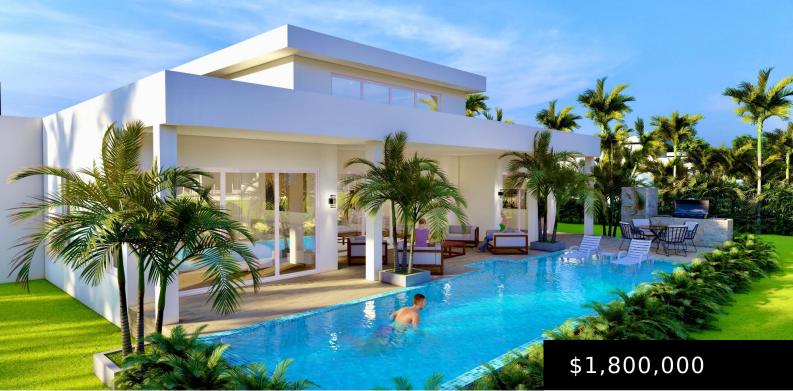

## **MARIA VICTORIA ESTATES LOT 236**

https://www.remax-realestategroup-tci.com

Maria Victoria Estates offers an exclusive opportunity for waterfront living within a private, gated community, designed to meet the demands of todayâ??s market. This development features five beautifully crafted villas, each equipped with smart and eco-friendly home features. Enjoy a sense of community with like-minded, environmentally conscious neighbors. Maria Victoria Estates also provides recreational amenities [...]

**Beth Atkins - Charles** 

Grace Bay Realty

×

**Basics** 

Type: Single Family Home Bedrooms: 3 beds Half baths: 1 half baths Lot size: 1560 sq ft Title to Land: Freehold View: Waterfront Property Size: Under 0.5 Acres,1 - 2.99 Acres Org List Price: \$1,800,000 Status: Active Bathrooms: 4 baths Area: 3777 sq ft Year built: 2026 Style: 1 Storey Parcel Number: 236 Sale or Rent: For Sale