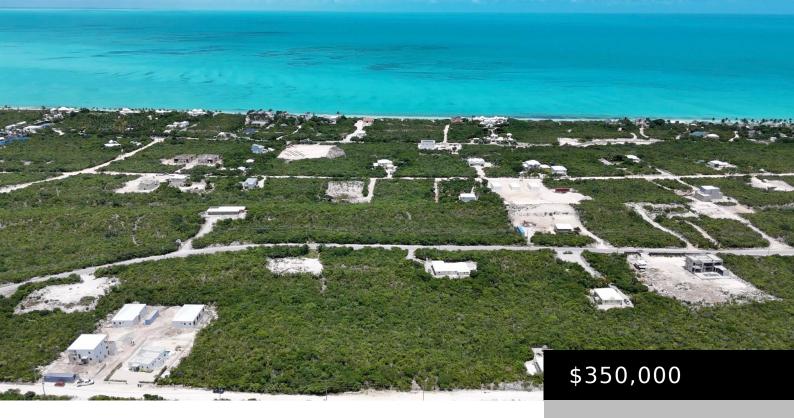

## **OCEAN VIEWS: BANANA PATCH LANE**

https://www.remax-realestategroup-tci.com

Two Prime Ocean-view Homesites in Long Bay Hills. Located on Banana Patch Lane in the highly desirable Long Bay Hills, these two elevated 0.55-acre homesites are a rare opportunity to own land with stunning ocean views and a constant south-side breeze. With 90 feet of road frontage each, these lots are perfect for building a [...]

**Property Size:** 0.5 - 0.99 Acres

**Org List Price:** \$350,000