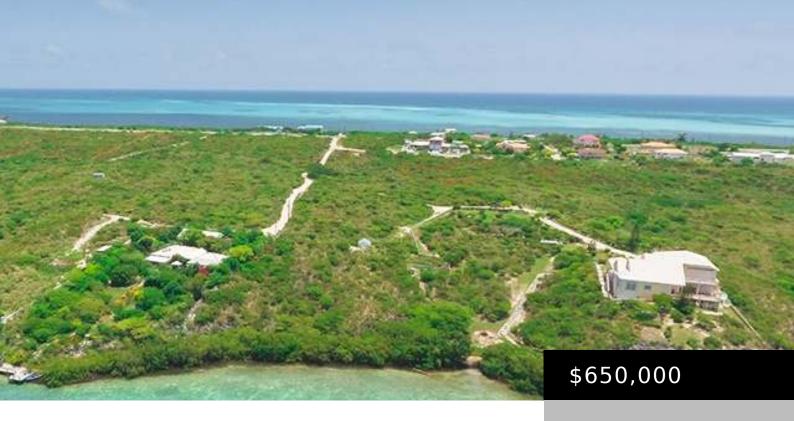

## **OFF LIGHTHOUSE ROAD**

https://www.remax-realestategroup-tci.com

9.10 acres of undeveloped land located on the North Ridge of Grand Turk just off Lighthouse road excellent property to create a residential community or for a development project. This property has approximately 140 feet of ocean frontage on to the North Creek Marina.