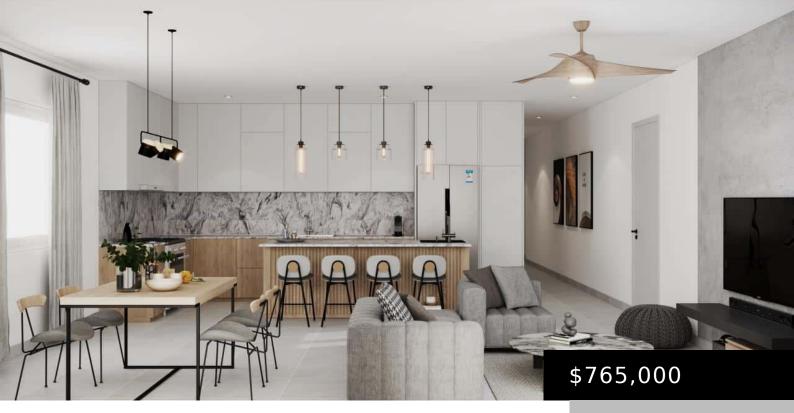

#### Basics

Type: Condo Bedrooms: 2 beds Half baths: 1 half baths Area: 1235 sq ft Title to Land: Freehold View: Garden View Property Size: 0.5 - 0.99 Acres Org List Price: \$765,000 Status: Active Bathrooms: 3 baths Floors: 4 floors Year built: 2024 Style: Pre-construction Parcel Number: 91 Sale or Rent: For Sale

# **Amenities & Features**

**Interior Features:** Cable, Dining Area, Dishwasher, Ensuite Bathroom, Kitchen, Living Room, Pets, Refrigerator, Washer/Dryer

Interior SqFt: 1235

Exterior: Balcony, Fitness Centre, Pool Inground