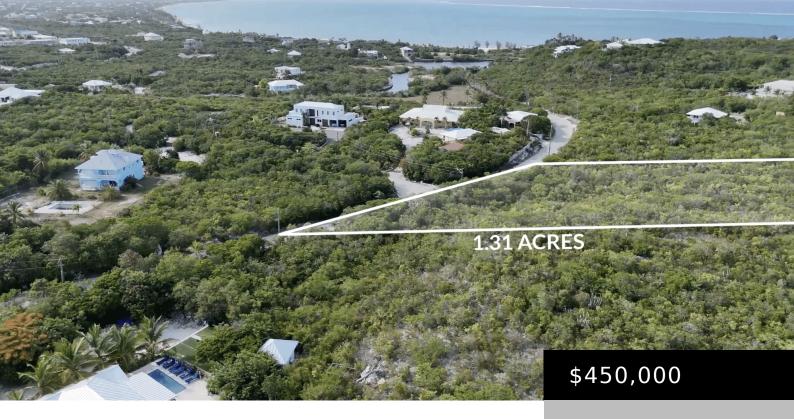

## PANORAMIC VIEWS THOMPSON COVE

https://www.remax-realestategroup-tci.com

This 1.31-acre plot on Providenciales' North Shoreline offers breathtaking ocean and panoramic views, presenting an exceptional opportunity for developing a dream villa or retreat. Located in the esteemed Thompson Cove community, this expansive canvas is ready for a visionary project. With its proximity to the beach and lush landscaping, it's perfect for creating a luxurious [...]

**Old Price #1:** \$510,000

Status: Active

View: Hilltop,Ocean View

**Property Size:** 1 - 2.99 Acres

**Org List Price:** \$510,000