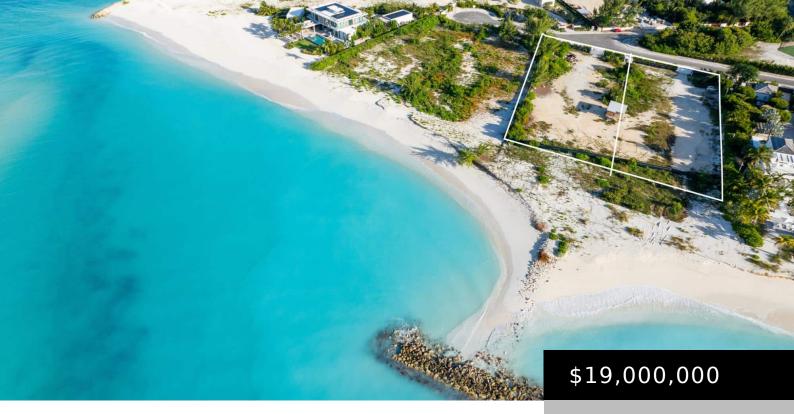

## RARE PRIME BEACHFRONT 2-ACRE ESTATE SITE

https://www.remax-realestategroup-tci.com

Nestled within the islandâ??s most prestigious enclave, 'Emerald Point,' this rare and extraordinary combination of estate lots represents the pinnacle of beachfront living in the highly soughtafter Leeward neighborhood. Positioned at the eastern tip of the island, this exceptional offering comprises two adjacent, vacant parcelsâ??available individually for \$9.5 million (179 being the western lot and [...]

## **Basics**

- Vacant Land (Res/Unzoned)
- Active

**Type:** Vacant Land (Res/Unzoned) **Status:** Active

**Title to Land:** Freehold **View:** Beach Front,Ocean Front,Ocean View,Waterfront

Sale or Rent: For Sale Org List Price: \$19,000,000