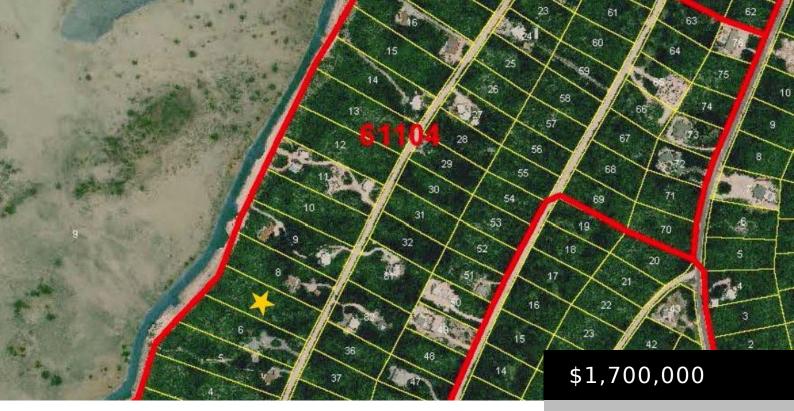

## SEA SAGE ROAD IN LONG BAY HILLS PROPERTY

https://www.remax-realestategroup-tci.com

Beautiful 1.79 Acres Canal off Sea Sage Road in the Long Bay Subdivision with tremendous view of both the Northern and Southern Shoreline. This Lot has an elevation of approximately 65 feet above sea level and gradually slopes down to a 5 feet elevated Canal front with approximately 150 feet of water frontage. Long Bay [...]

## Basics

Type: Vacant Land (Res/Unzoned) Title to Land: Freehold Parcel Number: 7 Sale or Rent: For Sale Old Price #1: \$2,000,000

Status: Active View: Canal Front Property Size: 1 - 2.99 Acres Org List Price: \$2,000,000