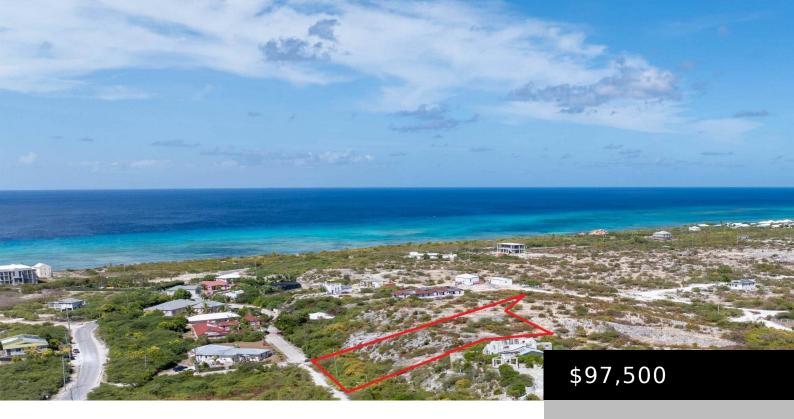

## SPECTACULAR ALL ROUND VIEW FROM ELEVATED LOT

https://www.remax-realestategroup-tci.com

Large elevated 0.87 acre lot on the exclusive western ridge with spectacular all round views of Grand Turk, the western reef, the town and near view of North Creek. Located on a hill near the south west corner of North Creek, the property is only 2 minutes' drive from the beach, 5 minutes from town, [...]

**Status:** Active

View: Ocean View

**Property Size:** 0.5 - 0.99 Acres

Org List Price: \$140,000

**Old Price #2:** \$125,000