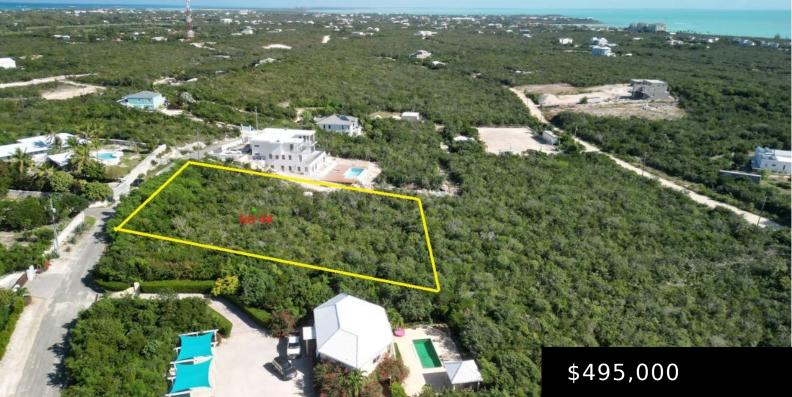

## VACANT LOT ON DOLPHIN LANE

https://www.remax-realestategroup-tci.com

- Check this one acre+ residential building lot on Dolphin Lane in Longbay with ample space to build your dream. You'll enjoy a view of the ocean from home and nice walks or bike rides to the beach. This elevated 1.038 acre is further enhanced by an electric service connection adjacent to the property. Provo [...]

Thomas Waite RE/MAX

Basics

Vacant Land (Res/Unzoned

• Active

×

Type: Vacant Land (Res/Unzoned) Title to Land: Freehold Parcel Number: 44 Sale or Rent: For Sale

Status: Active View: Hilltop,Ocean View Property Size: 0.5 - 0.99 Acres,1 - 2.99 Acres Org List Price: \$495,000