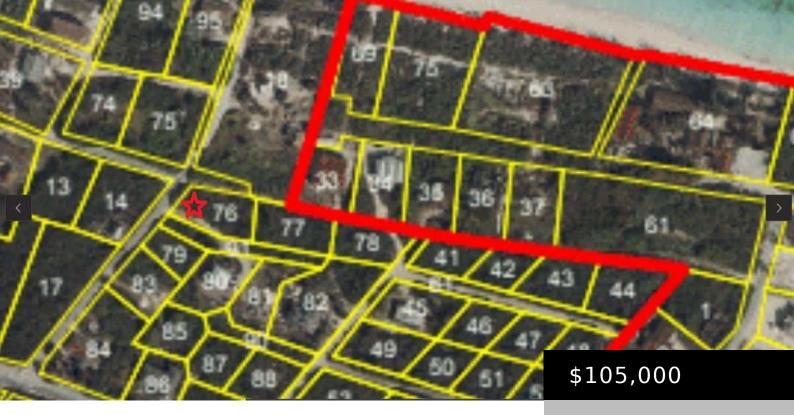

WHITBY LOT https://www.remax-realestategroup-tci.com

What a deal, this 0.37acre lot just a stone throw from Whitby Beach. From the deck of your 2-storey home, you will have spectacular views of the ocean. Whitby is a peaceful community. Make an offer today, the sellers are motivated.

- Vacant Land (Res/Unzoned
- Active

×

• 16117 sq ft

**Birdie Selver** Executive Realty Ltd.

Basics

Type: Vacant Land (Res/Unzoned) Area: 16117 sq ft View: Garden View Property Size: Under 0.5 Acres Org List Price: \$95,000 Status: Active Title to Land: Freehold Parcel Number: 76 Sale or Rent: For Sale Old Price #1: \$95,000